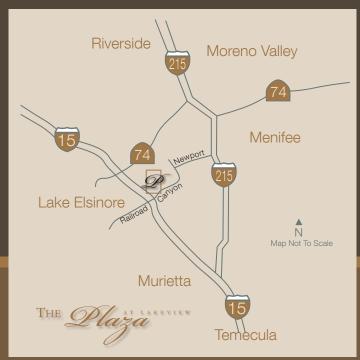

## The Ideal Location.

Just minutes from Corona and Temecula, The Plaza is centrally located in Lake Elsinore with excellent visibility from the I-15 and easy access right off the freeway. With over 100,000 cars driving by each day, The Plaza offices are positioned in an optimal spot, maximizing your business opportunities.