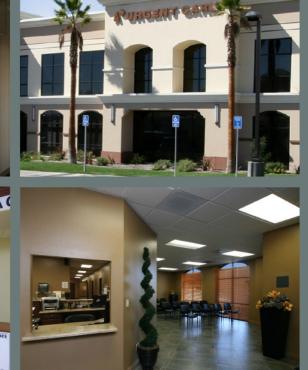

## The Ideal Location.

Just minutes from Corona and Temecula, The Plaza is centrally located in Lake Elsinore with excellent visibility from the I-15 and easy access right off the freeway. With over 100,000 cars driving by each day, The Plaza offices are positioned in an optimal spot, maximizing your business opportunities.

Ready For Business.

Because communication and information are vital to every business, The Plaza is wired with fiber optics for high-speed internet access. Also, the elevators and interior mailrooms help make your workday more convenient. For after-hours safety, there are secured, card-key entrances if you decide to come in early or stay late.