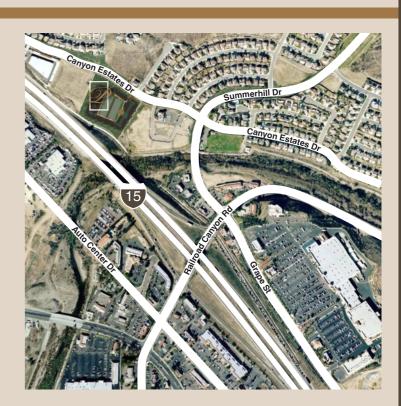

## The Ideal Location.

Just minutes from Corona and Temecula, The Plaza is centrally located in Lake Elsinore with excellent visibility from the I-15 and easy access right off the freeway. With over 100,000 cars driving by each day, The Plaza offices are positioned in an optimal spot, maximizing your business opportunities.