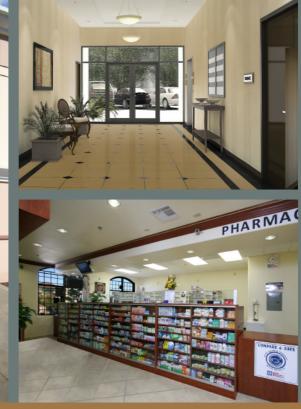

Ready For Business.

Because communication and information are vital to every business, The Plaza is wired with fiber optics for high-speed internet access. Also, the elevators and interior mailrooms help make your workday more convenient. For after-hours safety, there are secured, card-key entrances if you decide to come in early or stay late.