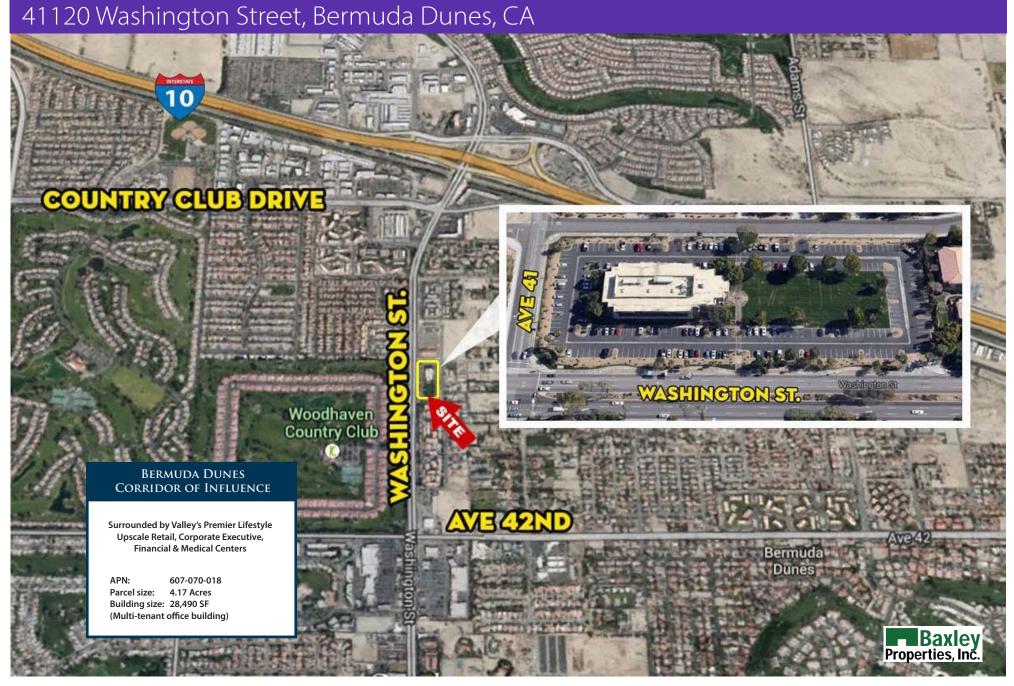

curacy, we have not verified it and make no guarantee, warranty or representation about it. It is your responsibility to independently confirm its accuracy and completeness. Any projections, opinions, assumptions or estimates used are for example only, and do not represent the current or future performance of the property.

41120 Washington Street, Bermuda Dunes, CA





The information above has been obtained from sources believed reliable. While we do not doubt its accuracy, we have not verified it and make no guarantee, warranty or representation about it. It is your responsibility to independently confirm its accuracy and completeness. Any projections, opinions, assumptions or estimates used are for example only, and do not represent the current or future performance of the property.



#### DISCLAIMER:

The information above has been obtained from sources believed reliable. While we do not doubt its accuracy, we have not verified it and make no guarantee, warranty or representation about it. It is your responsibility to independently confirm its accuracy and completeness. Any projections, opinions, assumptions or estimates used are for example only, and do not represent the current or future performance of the property.