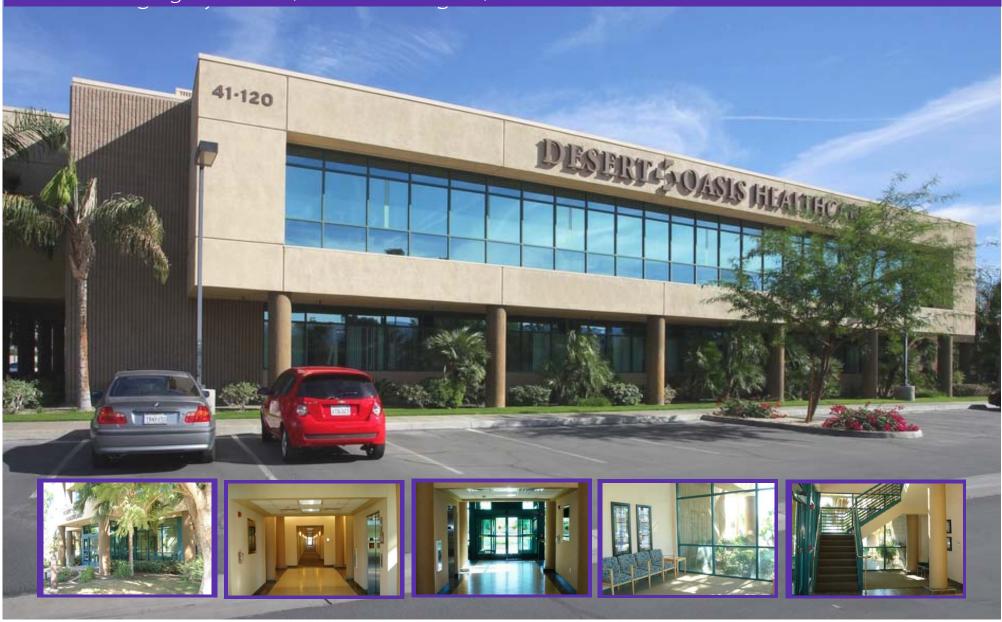

d lobby
- Beautifully manicured park-like setting
- Over 150 parking spaces
- Signalized corner
- Sunline transit bus stop at front
- Current tenants include large multi-specialty medical practice, surgical practice, busy laboratory & on-site X-ray facility

DISCLAIMER:

41120 Washington Street, Bermuda Dunes, CA



DISCLAIMER

The information above has been obtained from sources believed reliable. While we do not doubt its accuracy, we have not verified it and make no guarantee, warranty or representation about it. It is your responsibility to independently confirm its accuracy and completeness. Any projections, opinions, assumptions or estimates used are for example only, and do not represent the current or future performance of the property.

41120 Washington Street, Bermuda Dunes, CA





The information above has been obtained from sources believed reliable. While we do not doubt its accuracy, we have not verified it and make no guarantee, warranty or representation about it. It is your responsibility to independently confirm its accuracy and completeness. Any projections, opinions, assumptions or estimates used are for example only, and do not represent the current or future performance of the property.



#### DISCLAIMER:

The information above has been obtained from sources believed reliable. While we do not doubt its accuracy, we have not verified it and make no guarantee, warranty or representation about it. It is your responsibility to independently confirm its accuracy and completeness. Any projections, opinions, assumptions or estimates used are for example onl