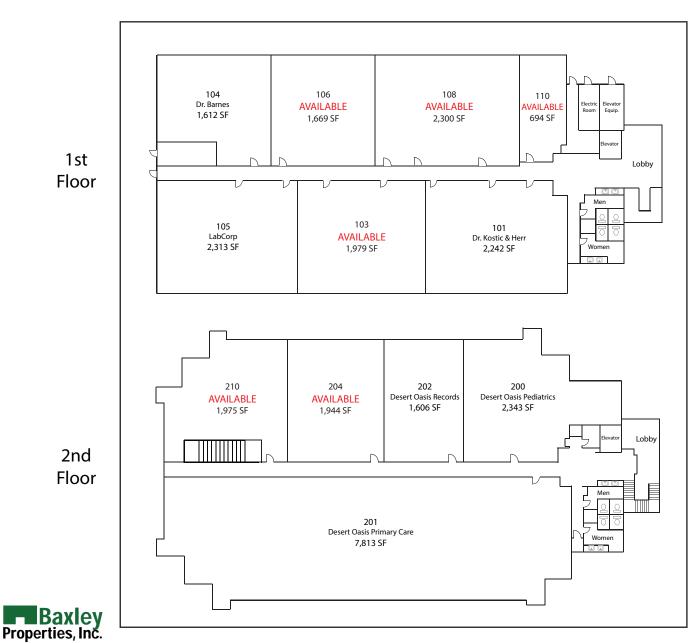

#### **Available: First Floor:**

- Suite 103 = 1,979 SF
- Suite 106 = 1,669 SF
- Suite 108 = 2,300 SF
- Suite 110 = 694 SF

### **Available: Second Floor:**

- Suite 204 = 1,944 SF
- Suite 210 = 1,975 SF
- New building improvements
- Elevator
- Expanded lobby
- Beautifully manicured park-like setting
- Over 150 parking spaces
- Signalized corner
- Sunline transit bus stop at front
- Current tenants include large multi-specialty medical practice, surgical practice, busy laboratory & on-site X-ray facility