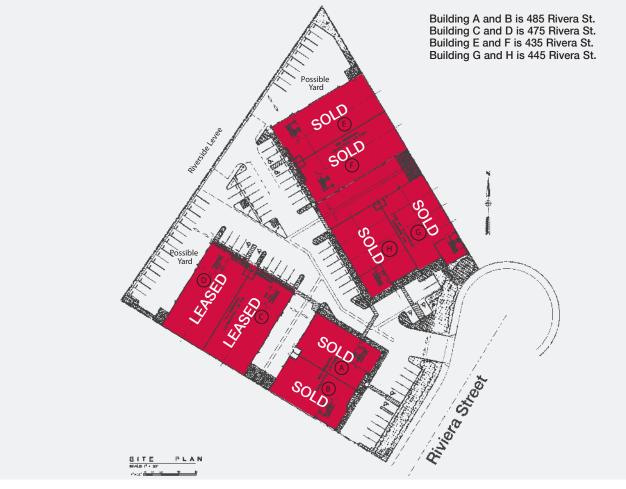

## NWC Rivera Street and Garner Road ■ Riverside, CA

| Building           | Size      |        | Office   | GL | Yard |
|--------------------|-----------|--------|----------|----|------|
| A—485 Rivera St.   | 5,256 SF  | SOLD   | 1,554 SF | 1  | _    |
| B—485 Rivera St.   | 5,250 SF  | SOLD   | 1,554 SF | 1  | _    |
| C—475 Rivera St.   | 6,661 SF  | LEASED | 1,554 SF | 2  | _    |
| D—475 Rivera St.   | 6,661 SF  | LEASED | 1,554 SF | 2  | Yes  |
| E&F-435 Rivera St. | 13,492 SF | SOLD   | 3,108 SF | 4  | Yes  |
| G—445 Rivera St.   | 6,573 SF  | SOLD   | 1,554 SF | 1  | _    |
| H—445 Rivera St.   | 6,363 SF  | SOLD   | 1,554 SF | 1  | _    |