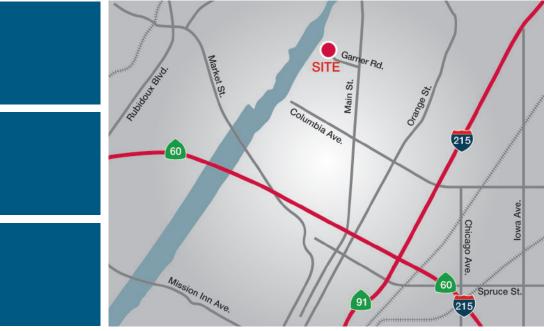

### **Highlights**

- 8 Business Park Buildings from ±5,220-6,746 SF
- Excellent North Riverside Location
- Convenient access to the I-215, 60 and 91 freeways
- City of Riverside competitive utility rates
- Large labor pool
- Access to N. Main St. via Garner Rd.