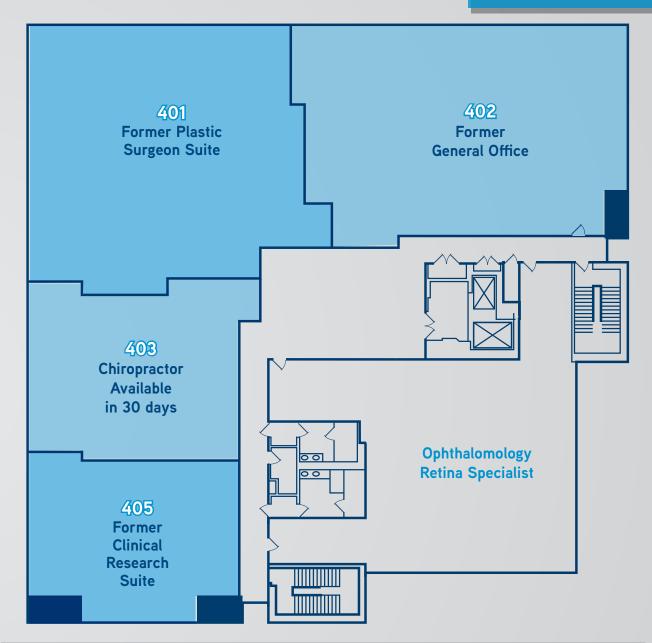

## AVAILABLE SUITES 4th Floor

| SUITE | SF    | RATE       | COMMENTS                                                                |
|-------|-------|------------|-------------------------------------------------------------------------|
| 401   | 3,924 | \$2.65 FSG | Former Plastic Surgeon Suite                                            |
| 402   | 3,803 | \$2.65 FSG | Speculative space plan. Attractive tenant improvement package available |
| 403   | 1,947 | \$2.65 FSG | Former Chiropractor. Available in 30 days                               |
| 405   | 1,619 | \$2.65 FSG | Former Clinical Research Suite                                          |