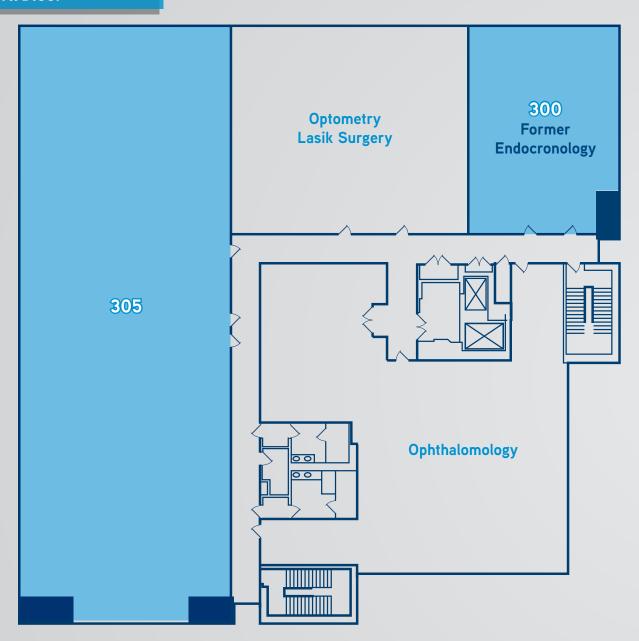

# AVAILABLE SUITES 3rd Floor

| SUITE | SF    | RATE       | COMMENTS                                                                           |
|-------|-------|------------|------------------------------------------------------------------------------------|
| 300   | 1,574 | \$2.65 FSG | Former Endocronology                                                               |
| 305   | 6,316 | \$2.65 FSG | Speculative space plans available. Attractive tenant improvement package available |