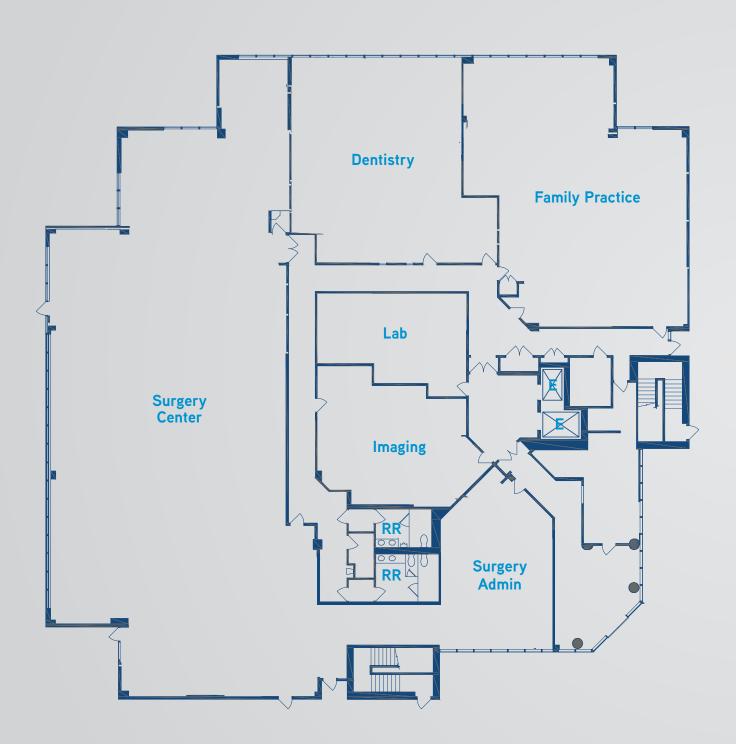

ion<br>Over 55         | 27.72%                      | 26.63%        | 26.79%        |  |  |  |  |
| 2014 EST. AVERAGE AGE              |                             |               |               |  |  |  |  |
|                                    | 39.90                       | 39.10         | 39.10         |  |  |  |  |
| HOUSEHOLDS                         | ;                           |               |               |  |  |  |  |
| 2014 Estimate                      | 7,529                       | 71,898        | 170,403       |  |  |  |  |
| 2014 EST. AVERAGE HOUSEHOLD INCOME |                             |               |               |  |  |  |  |
|                                    | \$79,857                    | \$79,852      | \$85,174      |  |  |  |  |

FLOOR PLAN 1st Floor





# AVAILABLE SUITES 2nd Floor



| SUITE | SF  | RATE       | COMMENTS                   |  |
|-------|-----|------------|----------------------------|--|
| 203   | 998 | \$2.65 FSG | Former Chiropractic Office |  |

# AVAILABLE SUITES 3rd Floor



| SUITE | SF    | RATE       | COMMENTS                                                                           |
|-------|-------|------------|------------------------------------------------------------------------------------|
| 300   | 1,574 | \$2.65 FSG | Former Endocronology                                                               |
| 305   | 6,316 | \$2.65 FSG | Speculative space plans available. Attractive tenant improvement package available |



## AVAILABLE SUITES 4th Floor



| SUITE | SF    | RATE       | COMMENTS