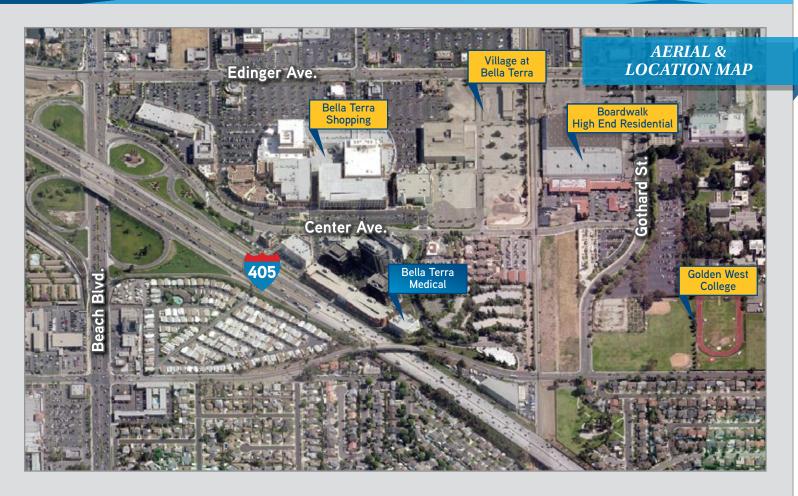

## **BUILDING FEATURES**

- > 60,000 SF Class A Medical Office Building
- Digital Directory Tenant Advertisement
- Floor Plates Ideal For Medical Doctors& Doctor Groups
- Building tenancy include Surgery Center, Blood Draw, Imaging. Additionally, Deli located on First Floor.
- Immediate Access To The 405 And Beach Blvd.
- > Excellent Freeway Visibility Approximately 536,000 Cars Per Day
- Close Proximity To Orange Coast Memorial (3.25 Mi), Fountain Valley Regional (3.75 Mi) And Kindred Hospital-Westminster (1.75Mi)
- > Local Amenities Include High End Shops, Restaurants at the Bella Terra Shopping Center
- > Tenant Building & Monument Signage Available