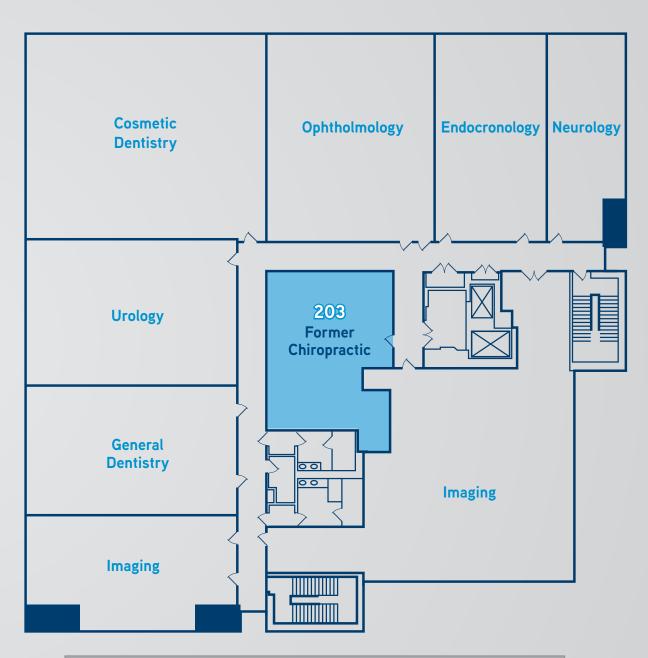

FLOOR PLAN 1st Floor

# AVAILABLE SUITES 2nd Floor

| SUITE | SF  | RATE       | COMMENTS                   |  |
|-------|-----|------------|----------------------------|--|
| 203   | 998 | \$2.65 FSG | Former Chiropractic Office |  |